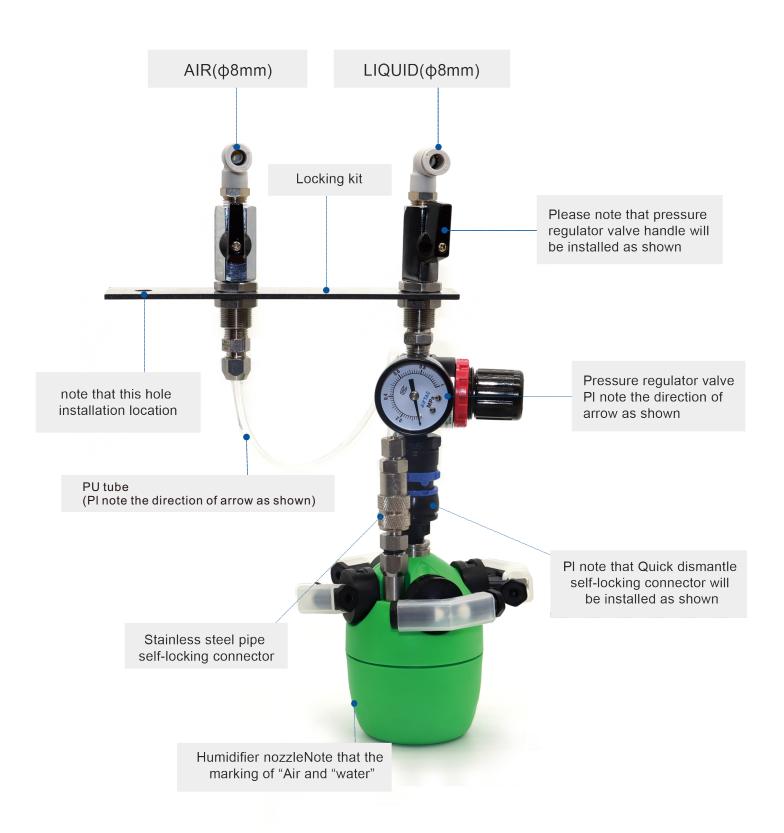

## **AE-T1 Humidifier Parts List**

(Pictures are for reference only)

| Item | Name                                                      | Picture                                                                                                                                                                                                                                                                                                                                                                                                                                                                                                                                                                                                                                                                                                                                                                                                                                                                                                                                                                                                                                                                                                                                                                                                                                                                                                                                                                                                                                                                                                                                                                                                                                                                                                                                                                                                                                                                                                                                                                                                                                                                                                                       | Quantity | Remark      |
|------|-----------------------------------------------------------|-------------------------------------------------------------------------------------------------------------------------------------------------------------------------------------------------------------------------------------------------------------------------------------------------------------------------------------------------------------------------------------------------------------------------------------------------------------------------------------------------------------------------------------------------------------------------------------------------------------------------------------------------------------------------------------------------------------------------------------------------------------------------------------------------------------------------------------------------------------------------------------------------------------------------------------------------------------------------------------------------------------------------------------------------------------------------------------------------------------------------------------------------------------------------------------------------------------------------------------------------------------------------------------------------------------------------------------------------------------------------------------------------------------------------------------------------------------------------------------------------------------------------------------------------------------------------------------------------------------------------------------------------------------------------------------------------------------------------------------------------------------------------------------------------------------------------------------------------------------------------------------------------------------------------------------------------------------------------------------------------------------------------------------------------------------------------------------------------------------------------------|----------|-------------|
| 1    | Humidifier<br>nozzles                                     | Marie | 1PCS     | Nozzle plug |
| 2    | Locking kits                                              |                                                                                                                                                                                                                                                                                                                                                                                                                                                                                                                                                                                                                                                                                                                                                                                                                                                                                                                                                                                                                                                                                                                                                                                                                                                                                                                                                                                                                                                                                                                                                                                                                                                                                                                                                                                                                                                                                                                                                                                                                                                                                                                               | 1set     |             |
| 3    | Pressure<br>regulator<br>valve(with<br>pressure<br>gauge) |                                                                                                                                                                                                                                                                                                                                                                                                                                                                                                                                                                                                                                                                                                                                                                                                                                                                                                                                                                                                                                                                                                                                                                                                                                                                                                                                                                                                                                                                                                                                                                                                                                                                                                                                                                                                                                                                                                                                                                                                                                                                                                                               | 1set     |             |
| 4    | Quick<br>dismantle<br>self-locking<br>connector           |                                                                                                                                                                                                                                                                                                                                                                                                                                                                                                                                                                                                                                                                                                                                                                                                                                                                                                                                                                                                                                                                                                                                                                                                                                                                                                                                                                                                                                                                                                                                                                                                                                                                                                                                                                                                                                                                                                                                                                                                                                                                                                                               | 1set     |             |
| 5    | Stainless<br>steel pipe<br>self-locking<br>connector      |                                                                                                                                                                                                                                                                                                                                                                                                                                                                                                                                                                                                                                                                                                                                                                                                                                                                                                                                                                                                                                                                                                                                                                                                                                                                                                                                                                                                                                                                                                                                                                                                                                                                                                                                                                                                                                                                                                                                                                                                                                                                                                                               | 1set     |             |
| 6    | PU tube                                                   |                                                                                                                                                                                                                                                                                                                                                                                                                                                                                                                                                                                                                                                                                                                                                                                                                                                                                                                                                                                                                                                                                                                                                                                                                                                                                                                                                                                                                                                                                                                                                                                                                                                                                                                                                                                                                                                                                                                                                                                                                                                                                                                               | 250mm    |             |
| 7    | Spigot joint (φ8)                                         |                                                                                                                                                                                                                                                                                                                                                                                                                                                                                                                                                                                                                                                                                                                                                                                                                                                                                                                                                                                                                                                                                                                                                                                                                                                                                                                                                                                                                                                                                                                                                                                                                                                                                                                                                                                                                                                                                                                                                                                                                                                                                                                               | 2PCS     | 1/4*ф8      |

## **Installation Diagram**